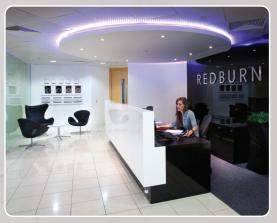

## **Reception Desk**

3.8m counter in gloss finish arctic white  $HI\text{-}MACS^{\circ}$  polished acrylic stone, gloss black formica and matt black laminate

Credenza 2m sliding door unit finished in gloss black formica with toughened glass top back painted black